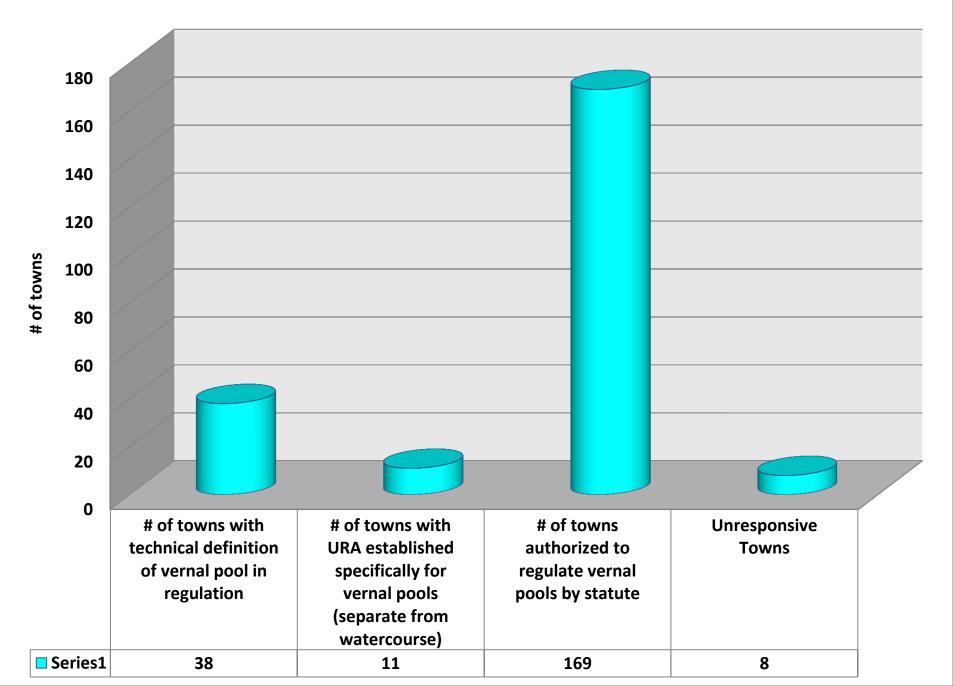

#### **Vernal Pools**

## Range of Size for Upland Review Areas (URAs) of Vernal Pools