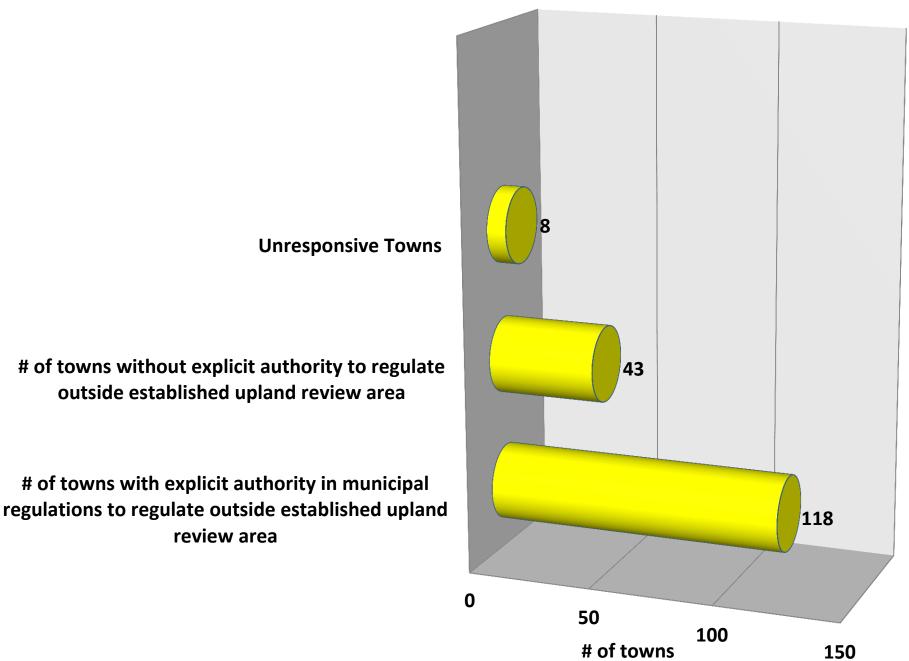

**CACIWC Annual Meeting** 

November 16, 2013

**2013 STATEWIDE SURVEY** 

**OF MUNICIPAL WETLANDS REGULATIONS:** 

**UPLAND REVIEW AREAS & VERNAL POOLS** 

Janet P. Brooks www.attorneyjanetbrooks.com

Vanessa Castello, intern
Wesleyan University
Class of 2015

#### **Authority to Regulate Outside Established Upland Review Area**



# Overview of Types of Upland Review Areas (URAs)



<sup>\*</sup>URAs for Ridgefield and Fairfield were not included in this data set

### Range of Size for Upland Review Areas (URAs)



Size of URA in feet

#### **Vernal Pools**



## Range of Size for Upland Review Areas (URAs) of Vernal Pools