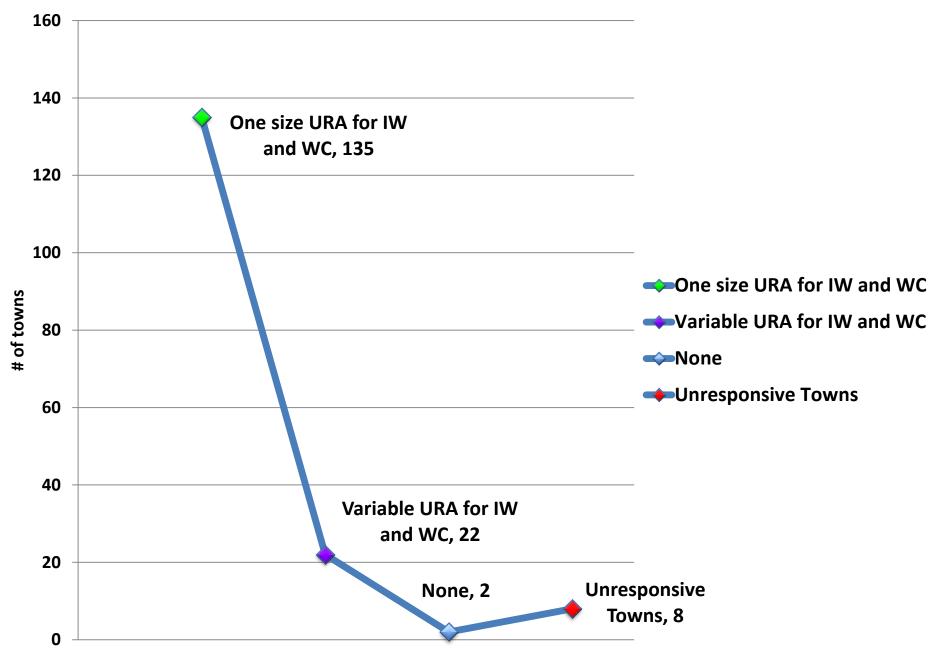

# Overview of Types of Upland Review Areas (URAs)

<sup>\*</sup>URAs for Ridgefield and Fairfield were not included in this data set